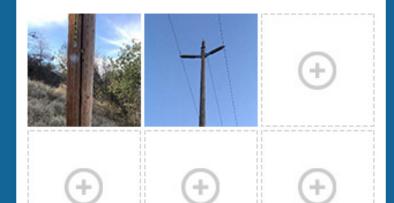

## Damaged Utility Pole Examples

- Show where crack begins and ends
- If possible, show depth of crack