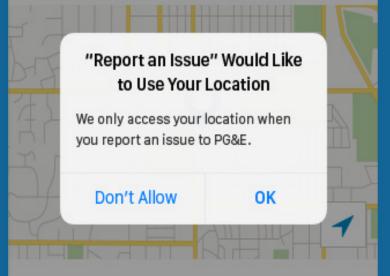

#### **GEOLOCATION PERMISSION**

#### REPORT A SAFETY ISSUE STEP 2 OF 6

## Where is the Safety Issue?

Drag map to adjust location or enter a location description.

LOCATION ADDRESS / DESCRIPTION OF LOCATION

1234 Main Street, Oakland, CA 67890