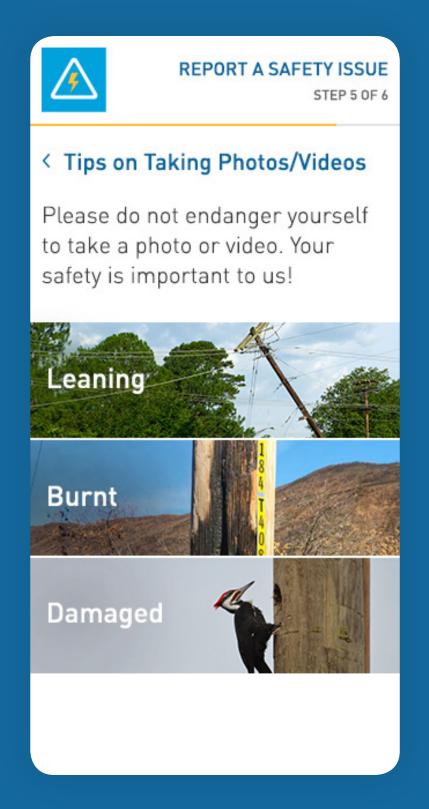

#### REPORT A SAFETY ISSUE STEP 5 OF 6

## < Submit a Photo or Video

Take a photo/video of the safety issue or upload a photo/video from your image library.

## TIPS ON TAKING PHOTOS/VIDEOS >

NEXT

**SKIP THIS STEP** 