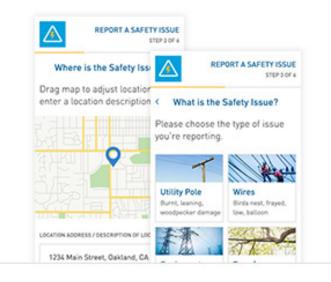

#### WHERE IS THE SAFETY ISSUE?

#### REPORT A SAFETY ISSUE STEP 2 OF 6

## Where is the Safety Issue?

Drag map to adjust location or enter a location description.

LOCATION ADDRESS / DESCRIPTION OF LOCATION

1234 Main Street, Oakland, CA 67890

#### WHAT IS THE SAFETY ISSUE?

#### REPORT A SAFETY ISSUE STEP 3 OF 6

## < What is the Safety Issue?

Please choose the type of issue you're reporting.

Utility Pole Burnt, leaning, woodpecker damage Wires Birds nest, frayed, low, balloon

Equipment Leaking, sparking, making loud noise