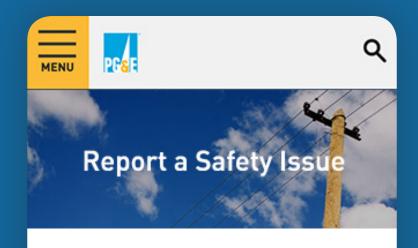

## **Report a Safety Issue PROTOTYPE**



#### EMAIL INVITATION



12/2/2019

## Join our Report a Safety Issue Pilot Program!



You are invited to join our new Report a Safety Issue program. Customer safety is our priority — if you see something, tell us!

Visit our <u>website</u> to begin reporting any issues.

Thank you for your input, and we appreciate your customer loyalty.

## JOIN OUR PILOT PROGRAM

#### LANDING PAGE



Welcome to our pilot program!

Download a shortcut to your mobile phone or report an issue now.



## **REPORT A SAFETY ISSUE**

ADD TO HOMESCREEN

#### HOMESCREEN



#### **CUSTOMER INFORMATION - EMERGENCY**



#### REPORT A SAFETY ISSUE STEP 1 OF 6

## Tell Us About Yourself

 $_{\rm CLOSE} \times$ 

## **Emergency Assistance**

Is the line sparking? Is there a line down?

If yes, **leave the area immediately** and call <u>911</u> first. Then, call the **PG&E report line** at <u>1-800-PGE-5000</u>.

## THIS ISN'T AN EMERGENCY

123 456 - 7890

NEXT

#### **CUSTOMER INFORMATION**



#### **REPORT A SAFETY ISSUE** STEP 1 OF 6

## Tell Us About Yourself

This helps verify your invitation to the pilot program.

#### NAME

Enter name here

#### EMAIL

Enter email address here

#### PHONE

(1