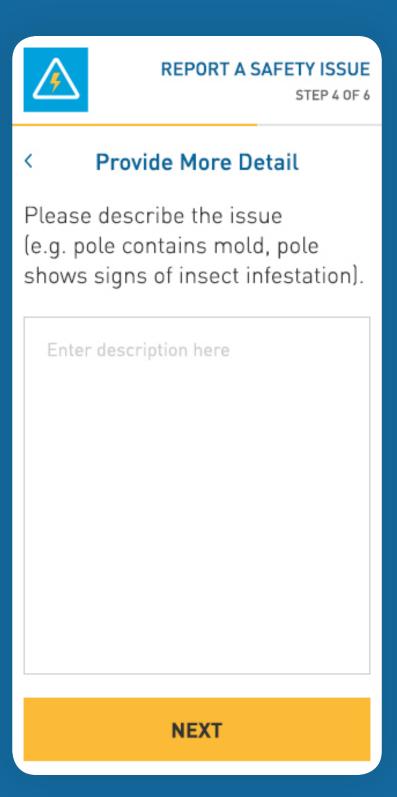

#### **REPORT A SAFETY ISSUE** STEP 4 OF 6

#### REPORT A SAFETY ISSUE STEP 4 OF 6

## < Provide More Detail

Select **all** that apply to the utility pole safety issue.

Leaning Excessive leaning, service wire tension Burnt Scorched, discoloration

Damaged Woodpecker holes, cracking

NEXT