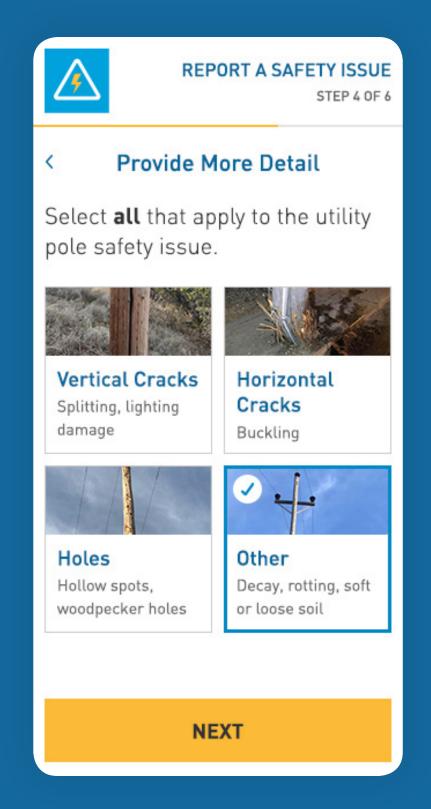

#### REPORT A SAFETY ISSUE STEP 4 OF 6

## < Provide More Detail

Select **all** that apply to the utility pole safety issue.

Leaning Excessive leaning, service wire tension Burnt Scorched, discoloration

Damaged Woodpecker holes, cracking

NEXT