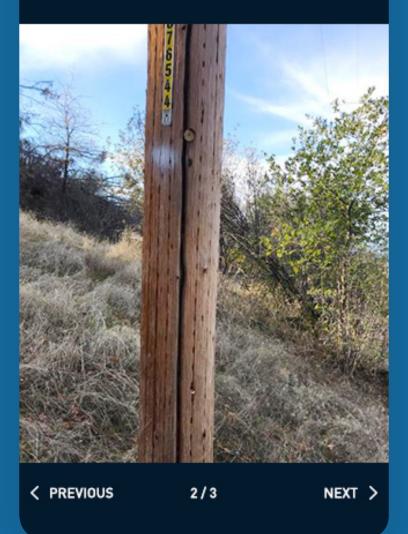

## Damaged Utility Pole Examples

- Show where crack begins and ends
- If possible, show depth of crack