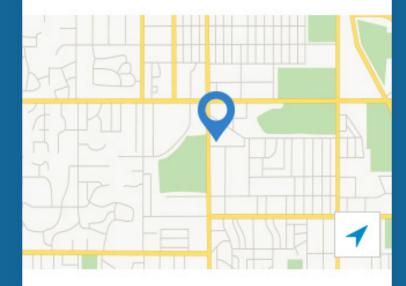

#### WHERE IS THE SAFETY ISSUE?

#### REPORT A SAFETY ISSUE STEP 2 OF 6

## Where is the Safety Issue?

Drag map to adjust location or enter a location description.

LOCATION ADDRESS / DESCRIPTION OF LOCATION

1234 Main Street, Oakland, CA 67890