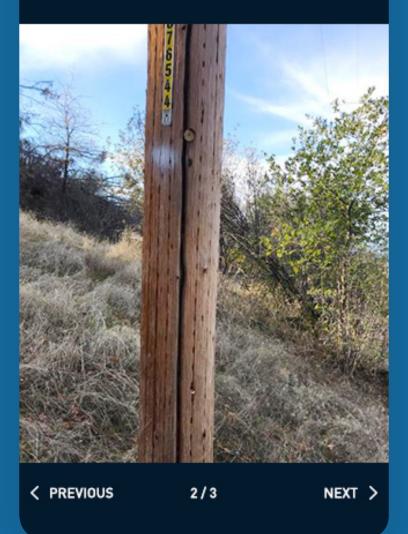

#### REPORT A SAFETY ISSUE STEP 5 OF 6

## < Submit a Photo or Video

Take a photo/video of the safety issue or upload a photo/video from your image library.

## TIPS ON TAKING PHOTOS/VIDEOS >

NEXT

**SKIP THIS STEP** 