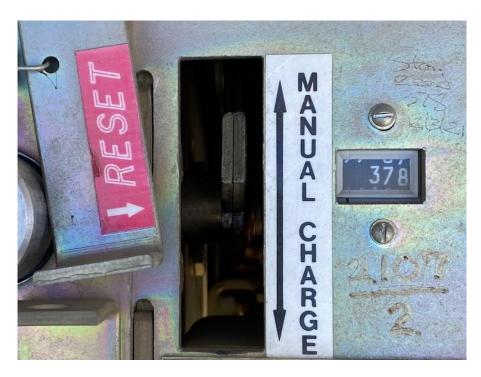

ESRB found that PG&E completed a monthly inspection for the Columbus Substation late. The Columbus Substation had a monthly inspection for the mobile circuit breaker CB-115 (Notification #123623222) with an out-of-compliance date of August 1, 2022, however PG&E did not complete this inspection until August 3, 2022.