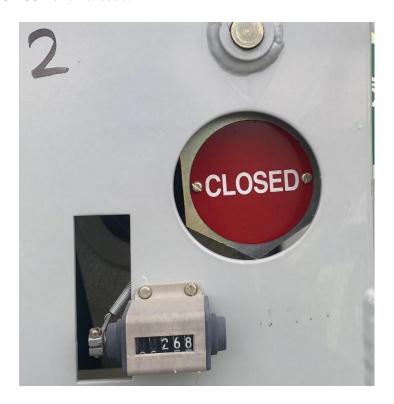

ESRB found that PG&E completed a monthly inspection for the Columbus Substation late. The Columbus Substation had a monthly inspection for the mobile circuit breaker CB-115 (Notification #123623222) with an out-of-compliance date of August 1, 2022, however PG&E did not complete this inspection until August 3, 2022.