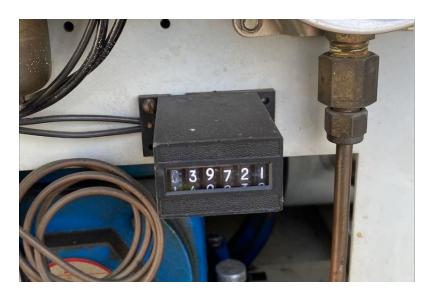

## III. Field Inspection

During the field inspection, ESRB inspected the following 17 substations:

| Substation                 | City          |  |  |
|----------------------------|---------------|--|--|
| Live Oak Switching Station | Bakersfield   |  |  |
| Cal Water Substation       | Bakersfield   |  |  |
| Weedpatch Substation       | Weedpatch     |  |  |
| Adobe Switching Station    | Arvin         |  |  |
| Tejon Substation           | Leboc         |  |  |
| Old River Substation       | Knob Hill     |  |  |
| Rosedale Substation        | Bakersfield   |  |  |
| Midway Substation          | Button Willow |  |  |
| Semitropic Substation      | Wasco         |  |  |
| Shafter Substation         | Shafter       |  |  |
| Elk Hills Substation       | Valley Acres  |  |  |
| Norco Substation           | Bakersfield   |  |  |
| Stockdale Substation       | Bakersfield   |  |  |
| Kern Power Distribution    | Bakersfield   |  |  |
| Bakersfield Substation     | Bakersfield   |  |  |
| Belridge 1B Substation     | Button Willow |  |  |
| Ganso Substation           | Button Willow |  |  |