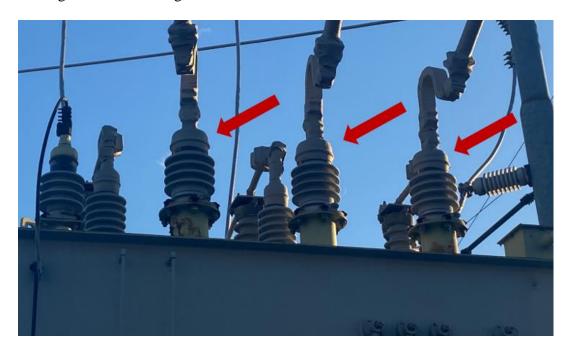

14.2. Circuit Breaker 1105 has a faded counter. PG&E has existing Notification #127286648 for this issue.



14.3. Circuit Breaker 1114 has a faded semaphore. PG&E has existing Notification #127286604 for this issue.



14.4. Circuit Breaker 1106 has a faded counter. PG&E has existing Notification #12728668 for this issue.



14.5. Circuit Breaker 2300 has a faded counter. PG&E has existing Notification #127286685 for this issue.



14.6. Circuit Breaker Bank 5/22 has a faded counter. PG&E has existing Notification #127286689 for this issue.



14.7. Circuit Breaker 2200 has a faded counter. PG&E has existing Notification #127286684 for this issue.



14.8. Transformer Bank 5 has animal guarding that is covering the low side bushing sight glasses and making the oil levels unreadable.



14.9. Distribution Pole #120070956 has a loose guy wire.



## 15. Ganso Substation

15.1. Transformer Bank 1 Winding Temperature Gauge is dirty and missing the glass cover. PG&E cleaned the gauge and replaced the cover in the field.



15.2. Transformer Bank 1 has bird's nests in the radiator fins. PG&E has existing Notification # 127303938 for this issue.