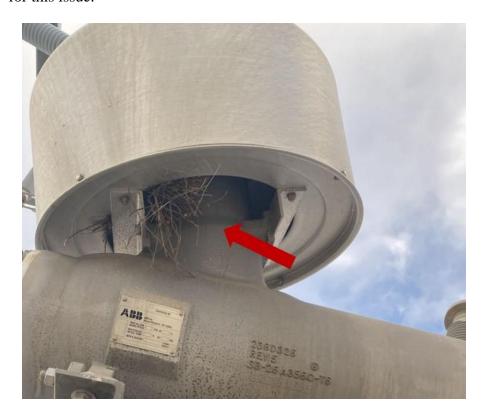

nsformer Bank 1 A Phase has a discolored desiccant that needs replacement. PG&E has existing Notification #127287729 for this issue.



8.7. Transformer Bank 1 B Phase has a discolored desiccant that needs replacement. PG&E has existing Notification #127287761 for this issue.



8.8. Transformer Bank 1 C Phase has a discolored desiccant that needs replacement. PG&E has existing Notification #127287768 for this issue.



8.9. Transformer Bank 1 Spare has a discolored desiccant that needs replacement. PG&E has existing Notification #127288117 for this issue.



## 9. Shafter Substation

9.1. Circuit Breaker 1022 has bird's nests. PG&E has existing Notification #127310855 for this issue.



9.2. Circuit Breaker 1062 has bird's nests. PG&E has existing Notification #127316803 for this issue.



9.3. Transformer Bank 1 has a spare tank/cylinder that needs to be removed.



9.4. Air Switch 1041 has bird's nests in the A Phase, B Phase, and C Phase. PG&E has existing Notification #127310758 for this issue.



9.5. Air Switch 1033 has bird's nests in the A Phase, B Phase, and C Phase. PG&E has existing Notification #127310757 for this issue.



## 10. Elk Hills Substation

10.1. Transformer Bank 1 has an empty nitrogen tank.

## 11. Norco Substation

11.1. Station batteries (Numbers 32, 39, 42, 44, 46, 47, 48, 49) have low water levels. PG&E has existing Notification #127206385 to clean and fill the batteries and existing Notification #126622566 to replace the station batteries.

11.2. Circuit Breaker 1102 has a faded semaphore. PG&E has existing Notification #127292280 for this is