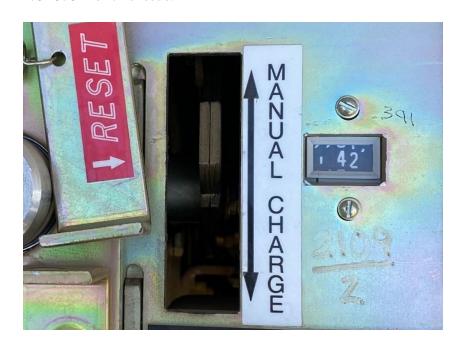

ESRB found that PG&E completed a monthly inspection for the Columbus Substation late. The Columbus Substation had a monthly inspection for the mobile circuit breaker CB-115 (Notification #123623222) with an out-of-compliance date of August 1, 2022, however PG&E did not complete this inspection until August 3, 2022.