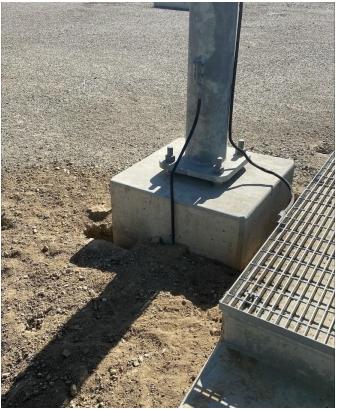

## III. Field Inspection

During the field inspection, ESRB inspected the following 17 substations:

| Substation                 | City          |  |  |
|----------------------------|---------------|--|--|
| Live Oak Switching Station | Bakersfield   |  |  |
| Cal Water Substation       | Bakersfield   |  |  |
| Weedpatch Substation       | Weedpatch     |  |  |
| Adobe Switching Station    | Arvin         |  |  |
| Tejon Substation           | Leboc         |  |  |
| Old River Substation       | Knob Hill     |  |  |
| Rosedale Substation        | Bakersfield   |  |  |
| Midway Substation          | Button Willow |  |  |
| Semitropic Substation      | Wasco         |  |  |
| Shafter Substation         | Shafter       |  |  |
| Elk Hills Substation       | Valley Acres  |  |  |
| Norco Substation           | Bakersfield   |  |  |
| Stockdale Substation       | Bakersfield   |  |  |
| Kern Power Distribution    | Bakersfield   |  |  |
| Bakersfield Substation     | Bakersfield   |  |  |
| Belridge 1B Substation     | Button Willow |  |  |
| Ganso Substation           | Button Willow |  |  |