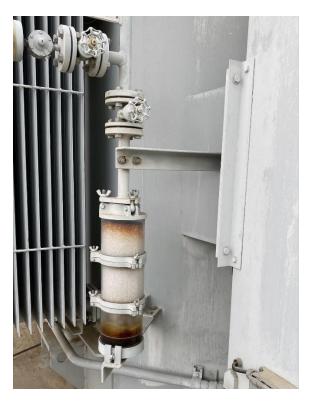

## III. Field Inspection

During the field inspection, ESRB inspected the following 17 substations:

| Substation                 | City          |  |  |
|----------------------------|---------------|--|--|
| Live Oak Switching Station | Bakersfield   |  |  |
| Cal Water Substation       | Bakersfield   |  |  |
| Weedpatch Substation       | Weedpatch     |  |  |
| Adobe Switching Station    | Arvin         |  |  |
| Tejon Substation           | Leboc         |  |  |
| Old River Substation       | Knob Hill     |  |  |
| Rosedale Substation        | Bakersfield   |  |  |
| Midway Substation          | Button Willow |  |  |
| Semitropic Substation      | Wasco         |  |  |
| Shafter Substation         | Shafter       |  |  |
| Elk Hills Substation       | Valley Acres  |  |  |
| Norco Substation           | Bakersfield   |  |  |
| Stockdale Substation       | Bakersfield   |  |  |
| Kern Power Distribution    | Bakersfield   |  |  |
| Bakersfield Substation     | Bakersfield   |  |  |
| Belridge 1B Substation     | Button Willow |  |  |
| Ganso Substation           | Button Willow |  |  |