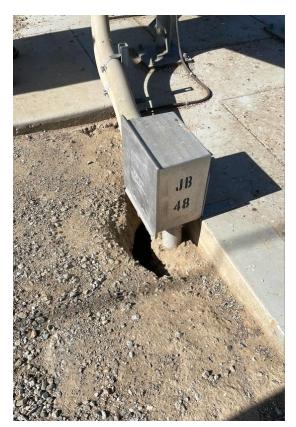

## III. Field Inspection

During the field inspection, ESRB inspected the following 17 substations:

| Substation                 | City          |  |  |
|----------------------------|---------------|--|--|
| Live Oak Switching Station | Bakersfield   |  |  |
| Cal Water Substation       | Bakersfield   |  |  |
| Weedpatch Substation       | Weedpatch     |  |  |
| Adobe Switching Station    | Arvin         |  |  |
| Tejon Substation           | Leboc         |  |  |
| Old River Substation       | Knob Hill     |  |  |
| Rosedale Substation        | Bakersfield   |  |  |
| Midway Substation          | Button Willow |  |  |
| Semitropic Substation      | Wasco         |  |  |
| Shafter Substation         | Shafter       |  |  |
| Elk Hills Substation       | Valley Acres  |  |  |
| Norco Substation           | Bakersfield   |  |  |
| Stockdale Substation       | Bakersfield   |  |  |
| Kern Power Distribution    | Bakersfield   |  |  |
| Bakersfield Substation     | Bakersfield   |  |  |
| Belridge 1B Substation     | Button Willow |  |  |
| Ganso Substation           | Button Willow |  |  |