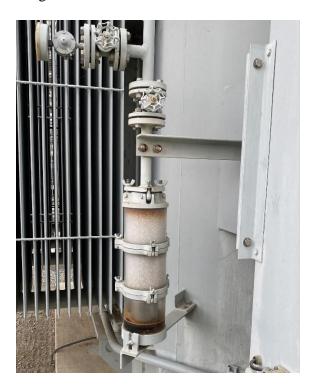

## III. Field Inspection

During the field inspection, ESRB inspected the following 17 substations:

| Substation                 | City          |  |  |
|----------------------------|---------------|--|--|
| Live Oak Switching Station | Bakersfield   |  |  |
| Cal Water Substation       | Bakersfield   |  |  |
| Weedpatch Substation       | Weedpatch     |  |  |
| Adobe Switching Station    | Arvin         |  |  |
| Tejon Substation           | Leboc         |  |  |
| Old River Substation       | Knob Hill     |  |  |
| Rosedale Substation        | Bakersfield   |  |  |
| Midway Substation          | Button Willow |  |  |
| Semitropic Substation      | Wasco         |  |  |
| Shafter Substation         | Shafter       |  |  |
| Elk Hills Substation       | Valley Acres  |  |  |
| Norco Substation           | Bakersfield   |  |  |
| Stockdale Substation       | Bakersfield   |  |  |
| Kern Power Distribution    | Bakersfield   |  |  |
| Bakersfield Substation     | Bakersfield   |  |  |
| Belridge 1B Substation     | Button Willow |  |  |
| Ganso Substation           | Button Willow |  |  |