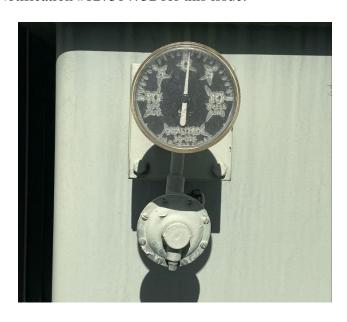

## III. Field Inspection

During the field inspection, ESRB inspected the following 17 substations:

| Substation                 | City          |  |  |
|----------------------------|---------------|--|--|
| Live Oak Switching Station | Bakersfield   |  |  |
| Cal Water Substation       | Bakersfield   |  |  |
| Weedpatch Substation       | Weedpatch     |  |  |
| Adobe Switching Station    | Arvin         |  |  |
| Tejon Substation           | Leboc         |  |  |
| Old River Substation       | Knob Hill     |  |  |
| Rosedale Substation        | Bakersfield   |  |  |
| Midway Substation          | Button Willow |  |  |
| Semitropic Substation      | Wasco         |  |  |
| Shafter Substation         | Shafter       |  |  |
| Elk Hills Substation       | Valley Acres  |  |  |
| Norco Substation           | Bakersfield   |  |  |
| Stockdale Substation       | Bakersfield   |  |  |
| Kern Power Distribution    | Bakersfield   |  |  |
| Bakersfield Substation     | Bakersfield   |  |  |
| Belridge 1B Substation     | Button Willow |  |  |
| Ganso Substation           | Button Willow |  |  |