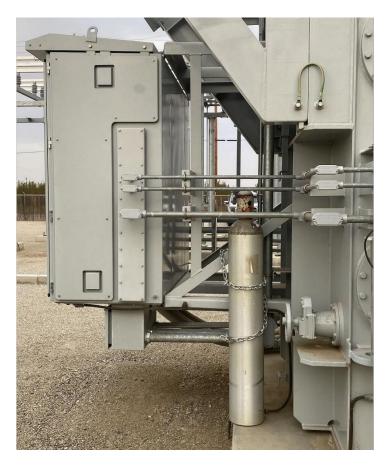

has existing Notification #127287729 for this issue.



8.7. Transformer Bank 1 B Phase has a discolored desiccant that needs replacement. PG&E has existing Notification #127287761 for this issue.



8.8. Transformer Bank 1 C Phase has a discolored desiccant that needs replacement. PG&E has existing Notification #127287768 for this issue.



8.9. Transformer Bank 1 Spare has a discolored desiccant that needs replacement. PG&E has existing Notification #127288117 for this issue.



## 9. Shafter Substation

9.1. Circuit Breaker 1022 has bird's nests. PG&E has existing Notification #127310855 for this issue.



9.2. Circuit Breaker 1062 has bird's nests. PG&E has existing Notification #127316803 for this issue.



9.3. Transformer Bank 1 has a spare tank/cylinder that needs to be removed.



9.4. Air Switch 1041 has bird's nests in the A Phase, B Phase, and C Phase. PG&E has existing Notification #127310758 for this issue.



9.5. Air Switch 1033 has bird's nests in the A Phase, B Phase, and C Phase. PG&E has existing Notification #127310757 for this issue.



## 10. Elk Hills Substation

10.1. Transformer Bank 1 has an empty nitrogen tank.

## 11. Norco Substation

11.1. Station batteries (Numbers 32, 39, 42, 44, 46, 47, 48, 49) have low water levels. PG&E has existing Notification #127206385 to clean and fill the batteries and existing Notification #126622566 to replace the station batteries.

11.2. Circuit Breaker 1102 has a faded semaphore. PG&E has existing Notification #127292280 for this issue.



11.3. Air Switch 175 has a bird's nest. PG&E has existing Notification