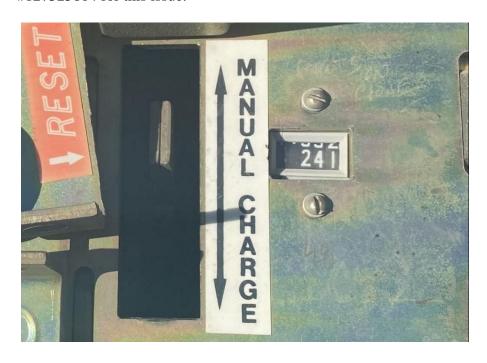

## III. Field Inspection

During the field inspection, ESRB inspected the following 17 substations:

| Substation                 | City          |  |  |
|----------------------------|---------------|--|--|
| Live Oak Switching Station | Bakersfield   |  |  |
| Cal Water Substation       | Bakersfield   |  |  |
| Weedpatch Substation       | Weedpatch     |  |  |
| Adobe Switching Station    | Arvin         |  |  |
| Tejon Substation           | Leboc         |  |  |
| Old River Substation       | Knob Hill     |  |  |
| Rosedale Substation        | Bakersfield   |  |  |
| Midway Substation          | Button Willow |  |  |
| Semitropic Substation      | Wasco         |  |  |
| Shafter Substation         | Shafter       |  |  |
| Elk Hills Substation       | Valley Acres  |  |  |
| Norco Substation           | Bakersfield   |  |  |
| Stockdale Substation       | Bakersfield   |  |  |
| Kern Power Distribution    | Bakersfield   |  |  |
| Bakersfield Substation     | Bakersfield   |  |  |
| Belridge 1B Substation     | Button Willow |  |  |
| Ganso Substation           | Button Willow |  |  |