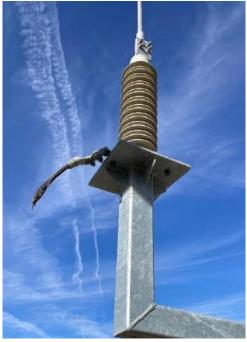

## III. Field Inspection

During the field inspection, ESRB inspected the following 17 substations:

| Substation                 | City          |  |  |
|----------------------------|---------------|--|--|
| Live Oak Switching Station | Bakersfield   |  |  |
| Cal Water Substation       | Bakersfield   |  |  |
| Weedpatch Substation       | Weedpatch     |  |  |
| Adobe Switching Station    | Arvin         |  |  |
| Tejon Substation           | Leboc         |  |  |
| Old River Substation       | Knob Hill     |  |  |
| Rosedale Substation        | Bakersfield   |  |  |
| Midway Substation          | Button Willow |  |  |
| Semitropic Substation      | Wasco         |  |  |
| Shafter Substation         | Shafter       |  |  |
| Elk Hills Substation       | Valley Acres  |  |  |
| Norco Substation           | Bakersfield   |  |  |
| Stockdale Substation       | Bakersfield   |  |  |
| Kern Power Distribution    | Bakersfield   |  |  |
| Bakersfield Substation     | Bakersfield   |  |  |
| Belridge 1B Substation     | Button Willow |  |  |
| Ganso Substation           | Button Willow |  |  |