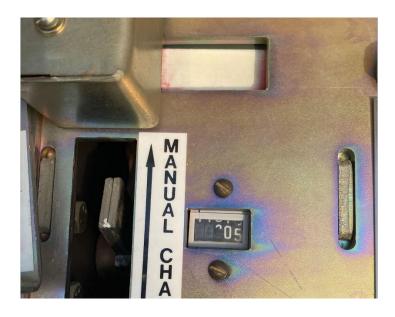

cation #127305881 for this issue.



5.2. Circuit Breaker 12 has a faded counter.



5.3. Oil Circuit Breaker 1103 has a faded semaphore. PG&E has existing Notification #127305512 for this issue.



5.4. Transformer Bank 1 has bird's nests in the radiator fins. PG&E has existing Notification # 127304898 for this issue.



## 6. Rosedale Substation

6.1. Transformer Bank 1 Circuit Switcher 176 has a faded counter.



6.2. Transformer Bank 1 oil filtration system has a missing OPEN button cover and a motor that needs replacement. PG&E has existing Notification #127327829 to replace the motor, and all other issues will be resolved when the repair occurs.





6.3. Circuit Breaker 1102 has a faded counter and a faded semaphore. PG&E has existing Notification #127327491 for the faded counter.



## 7. Midway Substation

7.1. Circuit Breaker 1104/2 has a faded counter and a faded semaphore. PG&E has existing Notification #126254408 for this issue.



7.2. Transformer Bank 7 (70kV) has extra nitrogen canisters that need to be removed. PG&E has existing Notification #127338464 for this issue.



7.3. Transformer Bank 8 (70kV) has a broken X2 winding temperature gauge that is not reading.



7.4. Circuit Breaker 482 has a faded semaphore. PG&E has existing Notification #127337715 for this issue.



7.5. Circuit Breaker 572 has a faded counter. PG&E has existing Notification #126281693 for this issue.



7.6. Circuit Breaker 512 has a faded counter. PG&E has existing Notification #126280359 for this issue.



7.7. Circuit Breaker 532 has a faded counter. PG&E has existing Notificatio