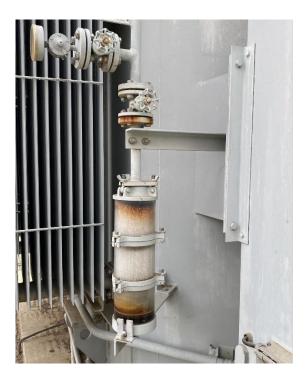

## III. Field Inspection

During the field inspection, ESRB inspected the following 17 substations:

| Substation                 | City          |  |  |
|----------------------------|---------------|--|--|
| Live Oak Switching Station | Bakersfield   |  |  |
| Cal Water Substation       | Bakersfield   |  |  |
| Weedpatch Substation       | Weedpatch     |  |  |
| Adobe Switching Station    | Arvin         |  |  |
| Tejon Substation           | Leboc         |  |  |
| Old River Substation       | Knob Hill     |  |  |
| Rosedale Substation        | Bakersfield   |  |  |
| Midway Substation          | Button Willow |  |  |
| Semitropic Substation      | Wasco         |  |  |
| Shafter Substation         | Shafter       |  |  |
| Elk Hills Substation       | Valley Acres  |  |  |
| Norco Substation           | Bakersfield   |  |  |
| Stockdale Substation       | Bakersfield   |  |  |
| Kern Power Distribution    | Bakersfield   |  |  |
| Bakersfield Substation     | Bakersfield   |  |  |
| Belridge 1B Substation     | Button Willow |  |  |
| Ganso Substation           | Button Willow |  |  |