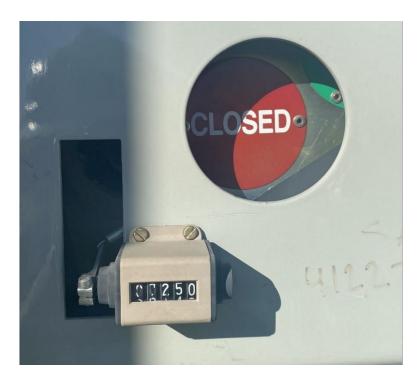

## III. Field Inspection

During the field inspection, ESRB inspected the following 17 substations:

| Substation                 | City          |  |  |
|----------------------------|---------------|--|--|
| Live Oak Switching Station | Bakersfield   |  |  |
| Cal Water Substation       | Bakersfield   |  |  |
| Weedpatch Substation       | Weedpatch     |  |  |
| Adobe Switching Station    | Arvin         |  |  |
| Tejon Substation           | Leboc         |  |  |
| Old River Substation       | Knob Hill     |  |  |
| Rosedale Substation        | Bakersfield   |  |  |
| Midway Substation          | Button Willow |  |  |
| Semitropic Substation      | Wasco         |  |  |
| Shafter Substation         | Shafter       |  |  |
| Elk Hills Substation       | Valley Acres  |  |  |
| Norco Substation           | Bakersfield   |  |  |
| Stockdale Substation       | Bakersfield   |  |  |
| Kern Power Distribution    | Bakersfield   |  |  |
| Bakersfield Substation     | Bakersfield   |  |  |
| Belridge 1B Substation     | Button Willow |  |  |
| Ganso Substation           | Button Willow |  |  |