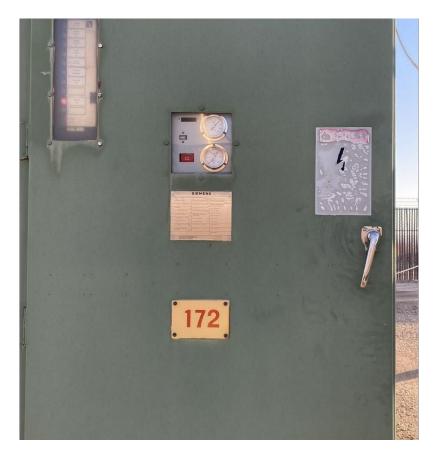

eld Inspection – Violations List

ESRB observed the following violations of GO 174, Rule 12 during the field inspection:

## GO 174, Rule 12, General states in part:

"...Substations shall be designed, constructed and maintained for their intended use, regard being given to the conditions under which they are to be operated, to promote the safety of workers and the public and enable adequacy of service.

Design, construction, and maintenance should be performed in accordance with accepted good practices for the given local conditions known at the time by those responsible."

## 1. Live Oak Switching Station

1.1. Circuit Breaker 182 has a faded exterior warning label. PG&E has existing Notification #127308651 for this issue.



1.2. Circuit Breaker 172 has a faded exterior warning label.



1.3. Circuit Breaker 182 has a faded counter. PG&E has existing Notification #125255196 for this issue.



## 2. Weedpatch Substation

2.1. The C Phase Bus Section E has a bird's nest. PG&E removed the bird's nest in the field.



2.2. Circuit Breaker 72 has bird's nests. PG&E has existing Notification #126885854 for this issue.



# 2.3. Distribution Pole #120073005 has a loose guy wire.



2.4. There are missing grounds throughout the substation. PG&E has existing Notification #127465284 to replace the stolen grounds.





## 3. Adobe Switching Station

Station missing spare fuses.

## 4. Tejon Substation

4.1. Transformer Bank 1 B Phase has a faded nitrogen pressure gauge. PG&E has existing Notification #127304752 for this issue.



4.2. Transformer Bank 1 B Phase has an illegible sit