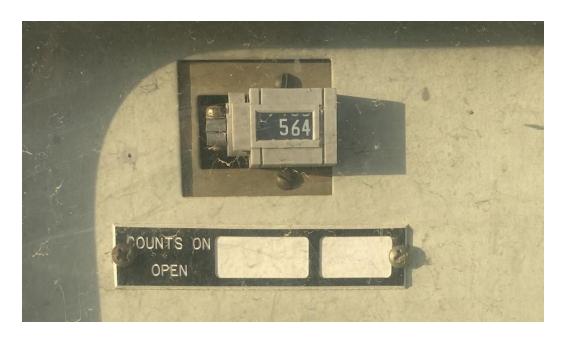

ESRB found that PG&E completed a monthly inspection for the Columbus Substation late. The Columbus Substation had a monthly inspection for the mobile circuit breaker CB-115 (Notification #123623222) with an out-of-compliance date of August 1, 2022, however PG&E did not complete this inspection until August 3, 2022.