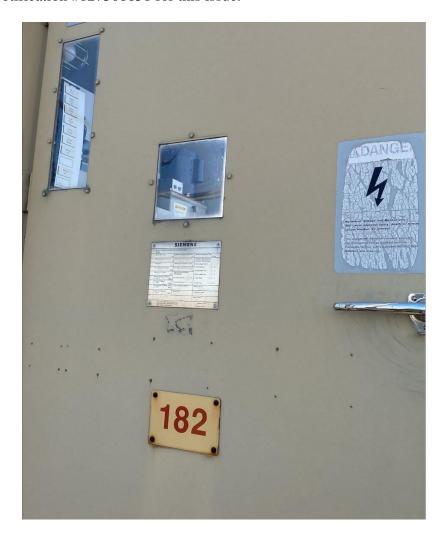

Ganso Substation           | Button Willow |  |  |

#### IV. Field Inspection – Violations List

ESRB observed the following violations of GO 174, Rule 12 during the field inspection:

## GO 174, Rule 12, General states in part:

"...Substations shall be designed, constructed and maintained for their intended use, regard being given to the conditions under which they are to be operated, to promote the safety of workers and the public and enable adequacy of service.

Design, construction, and maintenance should be performed in accordance with accepted good practices for the given local conditions known at the time by those responsible."

## 1. Live Oak Switching Station

1.1. Circuit Breaker 182 has a faded exterior warning label. PG&E has existing Notification #127308651 for this issue.



1.2. Circuit Breaker 172 has a faded exterior warning label.



1.3. Circuit Breaker 182 has a faded counter. PG&E has existing Notification #125255196 for this issue.



## 2. Weedpatch Substation

2.1. The C Phase Bus Section E has a bird's nest. PG&E removed the bird's nest in the field.



2.2. Circuit Breaker 72 has bird's nests. PG&E has existing Notification #126885854 for this issue.



# 2.3. Distribution Pole #120073005 has a loose guy wire.



2.4. There are missing grounds throughout the substation. PG&E has existing Notification #127465284 to replace the stolen grounds.





## 3. Adobe Switching Station

Station missing spare fuses.

## 4. Tejon Substation

4.1. Transformer Bank 1 B Phase has a faded nitrogen pressure gauge. PG&E has existing Notification #127304752 for thi