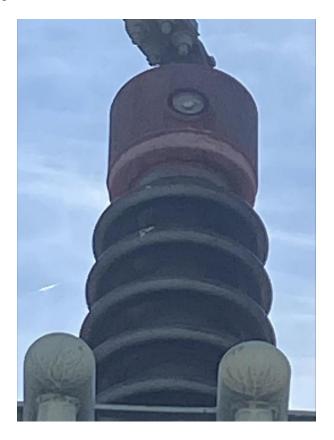

## III. Field Inspection

During the field inspection, ESRB inspected the following 17 substations:

| Substation                 | City          |  |  |
|----------------------------|---------------|--|--|
| Live Oak Switching Station | Bakersfield   |  |  |
| Cal Water Substation       | Bakersfield   |  |  |
| Weedpatch Substation       | Weedpatch     |  |  |
| Adobe Switching Station    | Arvin         |  |  |
| Tejon Substation           | Leboc         |  |  |
| Old River Substation       | Knob Hill     |  |  |
| Rosedale Substation        | Bakersfield   |  |  |
| Midway Substation          | Button Willow |  |  |
| Semitropic Substation      | Wasco         |  |  |
| Shafter Substation         | Shafter       |  |  |
| Elk Hills Substation       | Valley Acres  |  |  |
| Norco Substation           | Bakersfield   |  |  |
| Stockdale Substation       | Bakersfield   |  |  |
| Kern Power Distribution    | Bakersfield   |  |  |
| Bakersfield Substation     | Bakersfield   |  |  |
| Belridge 1B Substation     | Button Willow |  |  |
| Ganso Substation           | Button Willow |  |  |