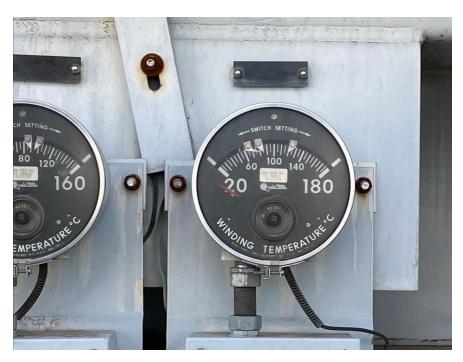

ESRB found that PG&E completed a monthly inspection for the Columbus Substation late. The Columbus Substation had a monthly inspection for the mobile circuit breaker CB-115 (Notification #123623222) with an out-of-compliance date of August 1, 2022, however PG&E did not complete this inspection until August 3, 2022.