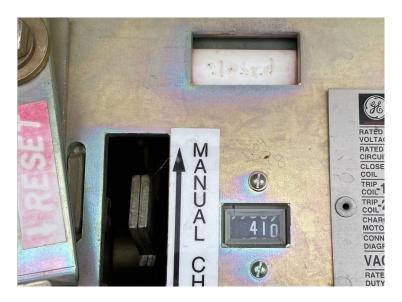

otification #127305512 for this issue.



5.4. Transformer Bank 1 has bird's nests in the radiator fins. PG&E has existing Notification # 127304898 for this issue.



## 6. Rosedale Substation

6.1. Transformer Bank 1 Circuit Switcher 176 has a faded counter.



6.2. Transformer Bank 1 oil filtration system has a missing OPEN button cover and a motor that needs replacement. PG&E has existing Notification #127327829 to replace the motor, and all other issues will be resolved when the repair occurs.





6.3. Circuit Breaker 1102 has a faded counter and a faded semaphore. PG&E has existing Notification #127327491 for the faded counter.



## 7. Midway Substation

7.1. Circuit Breaker 1104/2 has a faded counter and a faded semaphore. PG&E has existing Notification #126254408 for this issue.



7.2. Transformer Bank 7 (70kV) has extra nitrogen canisters that need to be removed. PG&E has existing Notification #127338464 for this issue.



7.3. Transformer Bank 8 (70kV) has a broken X2 winding temperature gauge that is not reading.



7.4. Circuit Breaker 482 has a faded semaphore. PG&E has existing Notification #127337715 for this issue.



7.5. Circuit Breaker 572 has a faded counter. PG&E has existing Notification #126281693 for this issue.



7.6. Circuit Breaker 512 has a faded counter. PG&E has existing Notification #126280359 for this issue.



7.7. Circuit Breaker 532 has a faded counter. PG&E has existing Notification #126281046 for this issue.



7.8. Circuit Breaker 552 has a faded counter. PG&E has existing Notification #127346613 for this issue.



7.9. Circuit Break