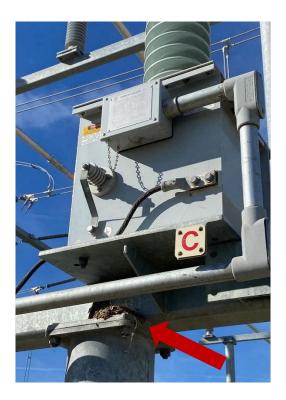

ESRB found that PG&E completed a monthly inspection for the Columbus Substation late. The Columbus Substation had a monthly inspection for the mobile circuit breaker CB-115 (Notification #123623222) with an out-of-compliance date of August 1, 2022, however PG&E did not complete this inspection until August 3, 2022.