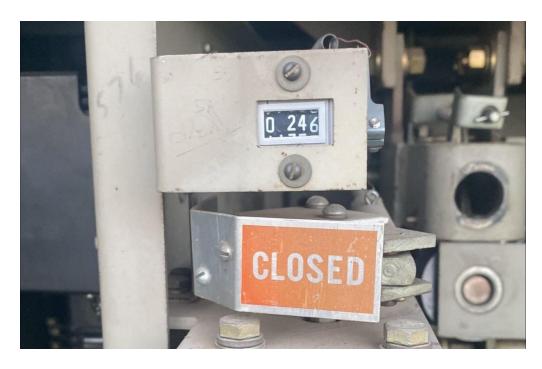

ESRB found that PG&E completed a monthly inspection for the Columbus Substation late. The Columbus Substation had a monthly inspection for the mobile circuit breaker CB-115 (Notification #123623222) with an out-of-compliance date of August 1, 2022, however PG&E did not complete this inspection until August 3, 2022.