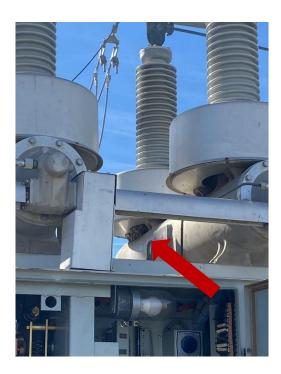

ESRB found that PG&E completed a monthly inspection for the Columbus Substation late. The Columbus Substation had a monthly inspection for the mobile circuit breaker CB-115 (Notification #123623222) with an out-of-compliance date of August 1, 2022, however PG&E did not complete this inspection until August 3, 2022.