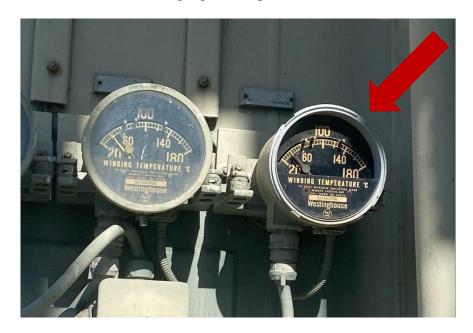

ESRB found that PG&E completed a monthly inspection for the Columbus Substation late. The Columbus Substation had a monthly inspection for the mobile circuit breaker CB-115 (Notification #123623222) with an out-of-compliance date of August 1, 2022, however PG&E did not complete this inspection until August 3, 2022.