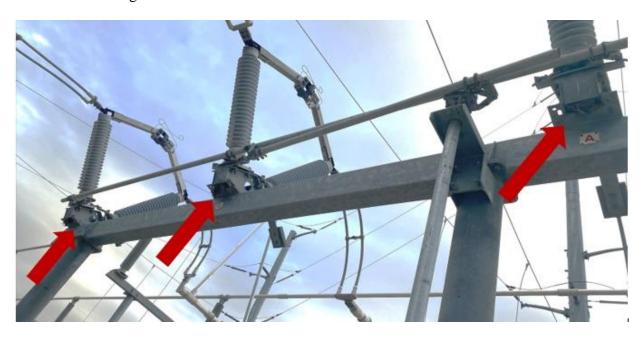

t. PG&E has existing Notification #127287761 for this issue.



8.8. Transformer Bank 1 C Phase has a discolored desiccant that needs replacement. PG&E has existing Notification #127287768 for this issue.



8.9. Transformer Bank 1 Spare has a discolored desiccant that needs replacement. PG&E has existing Notification #127288117 for this issue.



## 9. Shafter Substation

9.1. Circuit Breaker 1022 has bird's nests. PG&E has existing Notification #127310855 for this issue.



9.2. Circuit Breaker 1062 has bird's nests. PG&E has existing Notification #127316803 for this issue.



9.3. Transformer Bank 1 has a spare tank/cylinder that needs to be removed.



9.4. Air Switch 1041 has bird's nests in the A Phase, B Phase, and C Phase. PG&E has existing Notification #127310758 for this issue.



9.5. Air Switch 1033 has bird's nests in the A Phase, B Phase, and C Phase. PG&E has existing Notification #127310757 for this issue.



## 10. Elk Hills Substation

10.1. Transformer Bank 1 has an empty nitrogen tank.

## 11. Norco Substation

11.1. Station batteries (Numbers 32, 39, 42, 44, 46, 47, 48, 49) have low water levels. PG&E has existing Notification #127206385 to clean and fill the batteries and existing Notification #126622566 to replace the station batteries.

11.2. Circuit Breaker 1102 has a faded semaphore. PG&E has existing Notification #127292280 for this issue.



11.3. Air Switch 175 has a bird's nest. PG&E has existing Notification #127291098 for this issue.



## 12. Stockdale Substation

12.1.Transformer Bank 1 has a broken cover on the winding temperature gauge. P