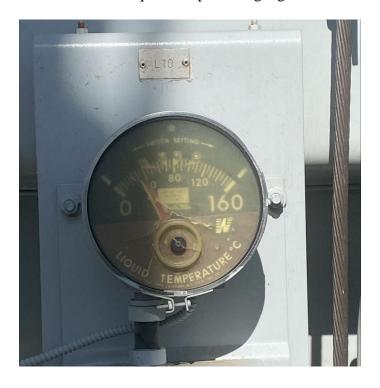

## III. Field Inspection

During the field inspection, ESRB inspected the following 17 substations:

| Substation                 | City          |  |  |
|----------------------------|---------------|--|--|
| Live Oak Switching Station | Bakersfield   |  |  |
| Cal Water Substation       | Bakersfield   |  |  |
| Weedpatch Substation       | Weedpatch     |  |  |
| Adobe Switching Station    | Arvin         |  |  |
| Tejon Substation           | Leboc         |  |  |
| Old River Substation       | Knob Hill     |  |  |
| Rosedale Substation        | Bakersfield   |  |  |
| Midway Substation          | Button Willow |  |  |
| Semitropic Substation      | Wasco         |  |  |
| Shafter Substation         | Shafter       |  |  |
| Elk Hills Substation       | Valley Acres  |  |  |
| Norco Substation           | Bakersfield   |  |  |
| Stockdale Substation       | Bakersfield   |  |  |
| Kern Power Distribution    | Bakersfield   |  |  |
| Bakersfield Substation     | Bakersfield   |  |  |
| Belridge 1B Substation     | Button Willow |  |  |
| Ganso Substation           | Button Willow |  |  |