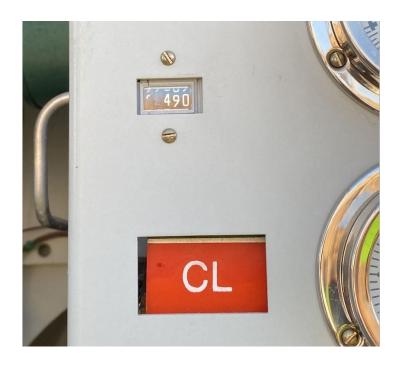

d inspection:

## GO 174, Rule 12, General states in part:

"...Substations shall be designed, constructed and maintained for their intended use, regard being given to the conditions under which they are to be operated, to promote the safety of workers and the public and enable adequacy of service.

Design, construction, and maintenance should be performed in accordance with accepted good practices for the given local conditions known at the time by those responsible."

## 1. Live Oak Switching Station

1.1. Circuit Breaker 182 has a faded exterior warning label. PG&E has existing Notification #127308651 for this issue.



1.2. Circuit Breaker 172 has a faded exterior warning label.



1.3. Circuit Breaker 182 has a faded counter. PG&E has existing Notification #125255196 for this issue.



## 2. Weedpatch Substation

2.1. The C Phase Bus Section E has a bird's nest. PG&E removed the bird's nest in the field.



2.2. Circuit Breaker 72 has bird's nests. PG&E has existing Notification #126885854 for this issue.



# 2.3. Distribution Pole #120073005 has a loose guy wire.



2.4. There are missing grounds throughout the substation. PG&E has existing Notification #127465284 to replace the stolen grounds.





## 3. Adobe Switching Station

Station missing spare fuses.

## 4. Tejon Substation

4.1. Transformer Bank 1 B Phase has a faded nitrogen pressure gauge. PG&E has existing Notification #127304752 for this issue.



4.2. Transformer Bank 1 B Phase has an illegible site glass on a high side bushing. PG&E has existing Notification #127304711 for this issue.



4.3. Transform