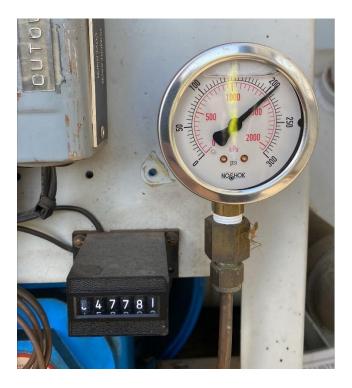

## III. Field Inspection

During the field inspection, ESRB inspected the following 17 substations:

| Substation                 | City          |  |  |
|----------------------------|---------------|--|--|
| Live Oak Switching Station | Bakersfield   |  |  |
| Cal Water Substation       | Bakersfield   |  |  |
| Weedpatch Substation       | Weedpatch     |  |  |
| Adobe Switching Station    | Arvin         |  |  |
| Tejon Substation           | Leboc         |  |  |
| Old River Substation       | Knob Hill     |  |  |
| Rosedale Substation        | Bakersfield   |  |  |
| Midway Substation          | Button Willow |  |  |
| Semitropic Substation      | Wasco         |  |  |
| Shafter Substation         | Shafter       |  |  |
| Elk Hills Substation       | Valley Acres  |  |  |
| Norco Substation           | Bakersfield   |  |  |
| Stockdale Substation       | Bakersfield   |  |  |
| Kern Power Distribution    | Bakersfield   |  |  |
| Bakersfield Substation     | Bakersfield   |  |  |
| Belridge 1B Substation     | Button Willow |  |  |
| Ganso Substation           | Button Willow |  |  |