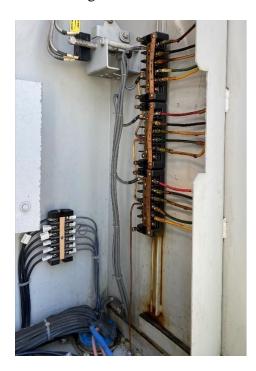

#### II. Records Violations

ESRB observed the following violations during the records review portion of the audit:

### 1. General Order (GO) 174, Rule 12, General states in part:

"Design, construction and maintenance should be performed in accordance with accepted good practices for the given local conditions known at the time by those responsible."

PG&E Substation Equipment Maintenance Requirements, Utility Standard: TD-3322S<sup>1</sup>, establishes PG&E's required end dates and out-of-compliance dates as follows:

**Priority** Required End **Out-of-Compliance Date** Code **Date** Close notifications (after removing the hazard [make safe]) Α Within 30 days with either permanent or temporary repairs within 30 days. Create a new lower priority notification immediately for any remaining work that will exceed 30 days. The out-of-compliance date is the 1<sup>st</sup> day of the 2<sup>nd</sup> month В Within 90 days following the month in which the required end date occurs. The out-of-compliance date is the 1<sup>st</sup> day of the year following Within 365 E the year in which the required end date occurs. davs There is no out-of-compliance date. This work will be F Greater than completed when it is operationally efficient to perform the 365 days work.

**Table 1. Due Dates Per Priority Code** 

Based on Table 1 above, ESRB noted 42 notifications that were closed after their past due dates. Therefore, PG&E did not perform maintenance in accordance with accepted good practices described in Utility Standard TD-3322S. See Table 2 below for the past-due Line Corrective (LC) notifications.