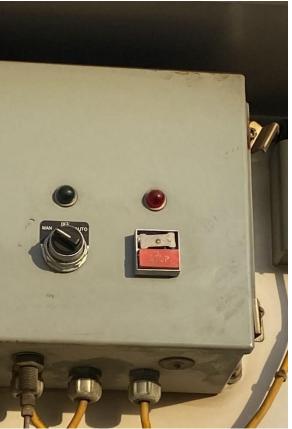

ESRB found that PG&E completed a monthly inspection for the Columbus Substation late. The Columbus Substation had a monthly inspection for the mobile circuit breaker CB-115 (Notification #123623222) with an out-of-compliance date of August 1, 2022, however PG&E did not complete this inspection until August 3, 2022.