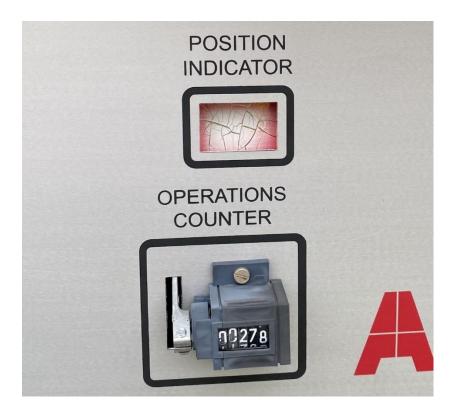

ESRB found that PG&E completed a monthly inspection for the Columbus Substation late. The Columbus Substation had a monthly inspection for the mobile circuit breaker CB-115 (Notification #123623222) with an out-of-compliance date of August 1, 2022, however PG&E did not complete this inspection until August 3, 2022.