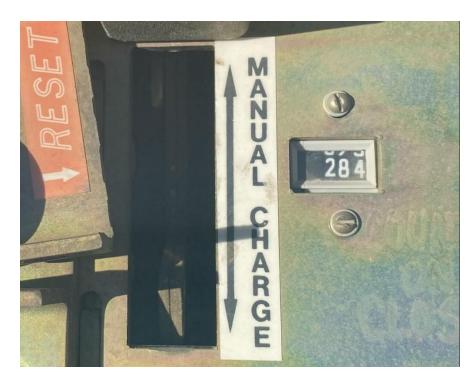

## III. Field Inspection

During the field inspection, ESRB inspected the following 17 substations:

| Substation                 | City          |  |  |
|----------------------------|---------------|--|--|
| Live Oak Switching Station | Bakersfield   |  |  |
| Cal Water Substation       | Bakersfield   |  |  |
| Weedpatch Substation       | Weedpatch     |  |  |
| Adobe Switching Station    | Arvin         |  |  |
| Tejon Substation           | Leboc         |  |  |
| Old River Substation       | Knob Hill     |  |  |
| Rosedale Substation        | Bakersfield   |  |  |
| Midway Substation          | Button Willow |  |  |
| Semitropic Substation      | Wasco         |  |  |
| Shafter Substation         | Shafter       |  |  |
| Elk Hills Substation       | Valley Acres  |  |  |
| Norco Substation           | Bakersfield   |  |  |
| Stockdale Substation       | Bakersfield   |  |  |
| Kern Power Distribution    | Bakersfield   |  |  |
| Bakersfield Substation     | Bakersfield   |  |  |
| Belridge 1B Substation     | Button Willow |  |  |
| Ganso Substation           | Button Willow |  |  |