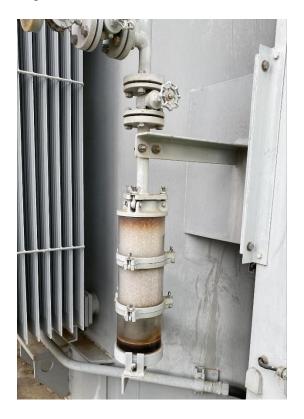

## III. Field Inspection

During the field inspection, ESRB inspected the following 17 substations:

| Substation                 | City          |  |  |
|----------------------------|---------------|--|--|
| Live Oak Switching Station | Bakersfield   |  |  |
| Cal Water Substation       | Bakersfield   |  |  |
| Weedpatch Substation       | Weedpatch     |  |  |
| Adobe Switching Station    | Arvin         |  |  |
| Tejon Substation           | Leboc         |  |  |
| Old River Substation       | Knob Hill     |  |  |
| Rosedale Substation        | Bakersfield   |  |  |
| Midway Substation          | Button Willow |  |  |
| Semitropic Substation      | Wasco         |  |  |
| Shafter Substation         | Shafter       |  |  |
| Elk Hills Substation       | Valley Acres  |  |  |
| Norco Substation           | Bakersfield   |  |  |
| Stockdale Substation       | Bakersfield   |  |  |
| Kern Power Distribution    | Bakersfield   |  |  |
| Bakersfield Substation     | Bakersfield   |  |  |
| Belridge 1B Substation     | Button Willow |  |  |
| Ganso Substation           | Button Willow |  |  |