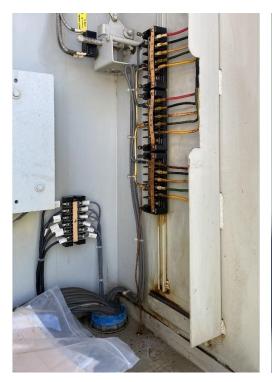

## III. Field Inspection

During the field inspection, ESRB inspected the following 17 substations:

| Substation                 | City          |  |  |
|----------------------------|---------------|--|--|
| Live Oak Switching Station | Bakersfield   |  |  |
| Cal Water Substation       | Bakersfield   |  |  |
| Weedpatch Substation       | Weedpatch     |  |  |
| Adobe Switching Station    | Arvin         |  |  |
| Tejon Substation           | Leboc         |  |  |
| Old River Substation       | Knob Hill     |  |  |
| Rosedale Substation        | Bakersfield   |  |  |
| Midway Substation          | Button Willow |  |  |
| Semitropic Substation      | Wasco         |  |  |
| Shafter Substation         | Shafter       |  |  |
| Elk Hills Substation       | Valley Acres  |  |  |
| Norco Substation           | Bakersfield   |  |  |
| Stockdale Substation       | Bakersfield   |  |  |
| Kern Power Distribution    | Bakersfield   |  |  |
| Bakersfield Substation     | Bakersfield   |  |  |
| Belridge 1B Substation     | Button Willow |  |  |
| Ganso Substation           | Button Willow |  |  |