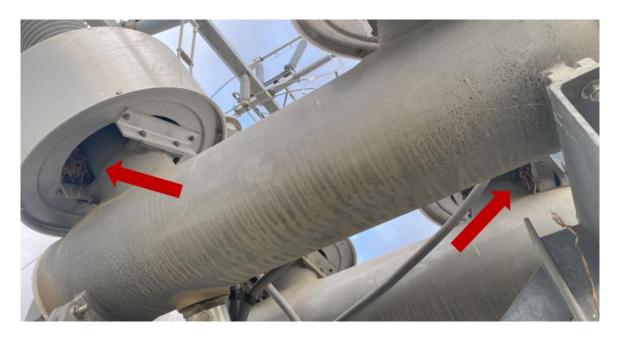

Breaker 1106 has a faded semaphore. PG&E has existing Notification #127286516 for this issue.



8.6. Transformer Bank 1 A Phase has a discolored desiccant that needs replacement. PG&E has existing Notification #127287729 for this issue.



8.7. Transformer Bank 1 B Phase has a discolored desiccant that needs replacement. PG&E has existing Notification #127287761 for this issue.



8.8. Transformer Bank 1 C Phase has a discolored desiccant that needs replacement. PG&E has existing Notification #127287768 for this issue.



8.9. Transformer Bank 1 Spare has a discolored desiccant that needs replacement. PG&E has existing Notification #127288117 for this issue.



## 9. Shafter Substation

9.1. Circuit Breaker 1022 has bird's nests. PG&E has existing Notification #127310855 for this issue.



9.2. Circuit Breaker 1062 has bird's nests. PG&E has existing Notification #127316803 for this issue.



9.3. Transformer Bank 1 has a spare tank/cylinder that needs to be removed.



9.4. Air Switch 1041 has bird's nests in the A Phase, B Phase, and C Phase. PG&E has existing Notification #127310758 for this issue.



9.5. Air Switch 1033 has bird's nests in the A Phase, B Phase, and C Phase. PG&E has existing Notification #127310757 for this issue.



## 10. Elk Hills Substation

10.1. Transformer Bank 1 has an empty nitrogen tank.

## 11. Norco Substation

11.1. Station batteries (Numbers 32, 39, 42, 44, 46, 47, 48, 49) have low water levels. PG&E has existing Notification #127206385 to clean and fill the batteries and existing Notification #126622566 to replace the station batteries.