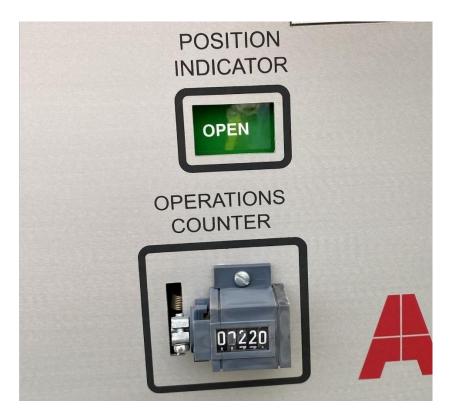

ESRB found that PG&E completed a monthly inspection for the Columbus Substation late. The Columbus Substation had a monthly inspection for the mobile circuit breaker CB-115 (Notification #123623222) with an out-of-compliance date of August 1, 2022, however PG&E did not complete this inspection until August 3, 2022.