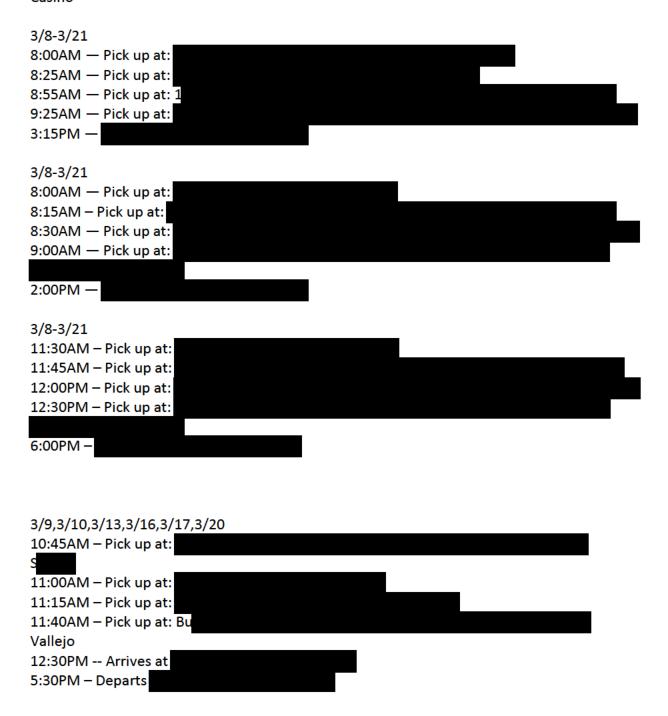

• Nor Cal Chater operated as a charter-party carrier (TCP) during authority suspension Pub. Util. Code section 5379 [13 counts]

According to the TCP portal, Nor Cal Charter was suspended from March 8, 2024, to March 20, 2024, for failure to submit a California Highway Patrol (CHP) terminal safety inspection request to the California Public Utilities Commission (CPUC) [Attachment 1]. Furthermore, Nor Cal Charter was suspended from March 18, 2024, to March 20, 2024 for failure to maintain adequate Workers' Compensation Insurance [Attachment 2]. Nor Cal Charter's authority was reinstated on March 21, 2024 [Attachment 3]. Nor Cal Charter had operated the following trips during the suspension period [Attachment 4 and Table 1]:

Table 1 – Waybills (3/9/2024 – 3/20/2024) and Casino Operation Schedule

| Date        | Trips Drivers Vehicle                                               |  |   |  |
|-------------|---------------------------------------------------------------------|--|---|--|
|             | Name License                                                        |  |   |  |
|             | Plate                                                               |  |   |  |
| 3/9/2024    | Alon SF to Red Hawk                                                 |  |   |  |
| 3/10/2024   | Orion Liner SFO to SF                                               |  |   |  |
| 3/14/2024   | Orion Liner SF to SFO one way                                       |  |   |  |
| 3/15/2024   | Sun Contract:                                                       |  |   |  |
| 3/17/2024   | Nationwide# SFO to Oakland                                          |  |   |  |
| 3/18/2024   | Buster#B-926613-01 San Jose to Santa Clara                          |  |   |  |
| 3/19/2024   | Sino SF to Berkeley one way Driver                                  |  |   |  |
| 3/20/2024   | Nationwide# Oakland to SFO                                          |  |   |  |
|             | Casino                                                              |  | 1 |  |
| 3/8 -3/20   | 2500 Somersville Rd. to Graton Resort & Casino (Daily)              |  |   |  |
| 3/8 -3/20   | Lucky's in Marina Village to Graton Resort & Casino 8AM (Daily)     |  |   |  |
| 3/8 -3/20   | Lucky's in Marina Village to Graton Resort & Casino 11:30AM (Daily) |  |   |  |
| 3/9-3/10,   | El Cerrito De Norte Bart Station to Graton Resort Casino            |  |   |  |
| 3/13, 3/16, |                                                                     |  |   |  |
| 3/17, 3/20  |                                                                     |  |   |  |