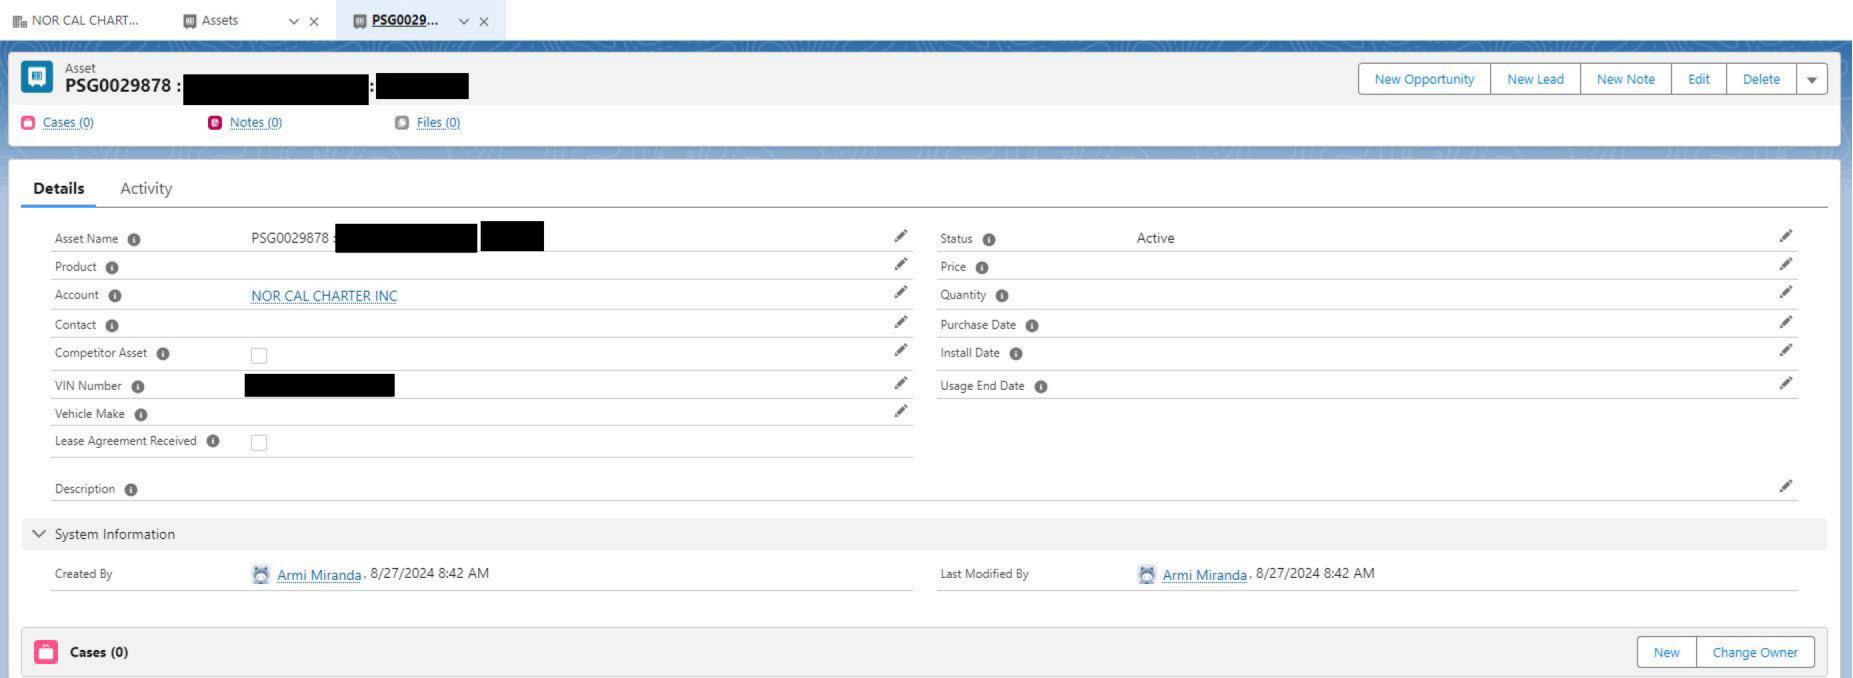

 Nor Cal Charter operated vehicles but did not file them with the commission in violation of Public Utilities Code section 5374.5 and G.O. 157-E, Part 4.01 (TCP) [ 3 counts].

According to the TCP Portal equipment list, Nor Cal Charter has 14 active vehicles and four (4) inactive vehicles. However, based on the available waybills, three (3) vehicles operated without being added into their TCP equipment list during review period March 1, 2024, to June

**Table 4 – Vehicle/Equipment List** 

| Vehicle Code | License Plate | TCP Portal Status | Waybill Dates        |
|--------------|---------------|-------------------|----------------------|
|              |               | Add on 8/27/2024  | 5/4, 5/6, 5/8,       |
|              |               | Add on 8/27/2024  | 5/6, 5/7, 5/8, 5/24- |
|              |               |                   | 5/26                 |
|              |               | Missing           | 5/25                 |