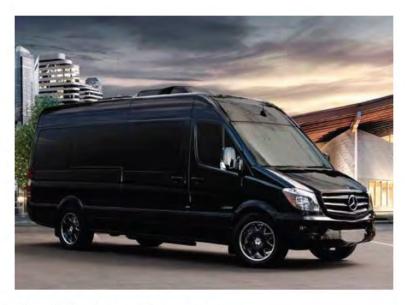

### **INTRODUCTION**

On March 11, 2024, I was assigned to investigate the operations and practices of White Rose Limousine, Inc (White Rose Limousine), after I observed their black Mercedes Sprinter (license plate: plate: ) operating after expiration at the Temecula Operation on February 16, 2024.

# New! Sprinter Limo Bus

It's a limousine. It's a party bus. It's just right for your group and budget. All the elegance and features you've come to love in our limos, now with room to dance!

The Sprinter Limo Bus fits up to 16 people (depending on the size of the passengers) and is available for rental throughout Orange, San Diego, Los Angeles or Riverside counties.