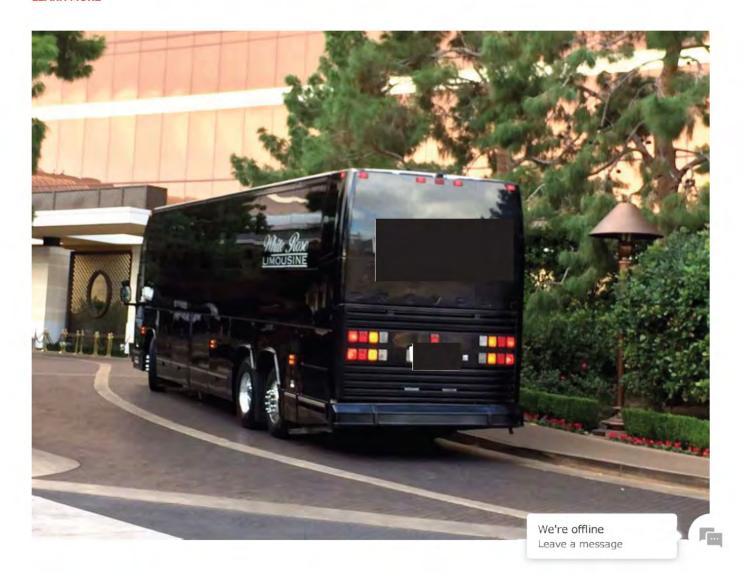

# Luxury Party Buses

Fully-equipped Party Buses, complete with luxury appointments, upgraded electronics and numerous amenities like a private VIP back room, restroom & removable dance poles....to keep everyone entertained.

Fit up to 44 people comfortably (depending on the size of the passengers) for a Temecula wine tour or San Diego brewery tasting event. Your options are limitless.