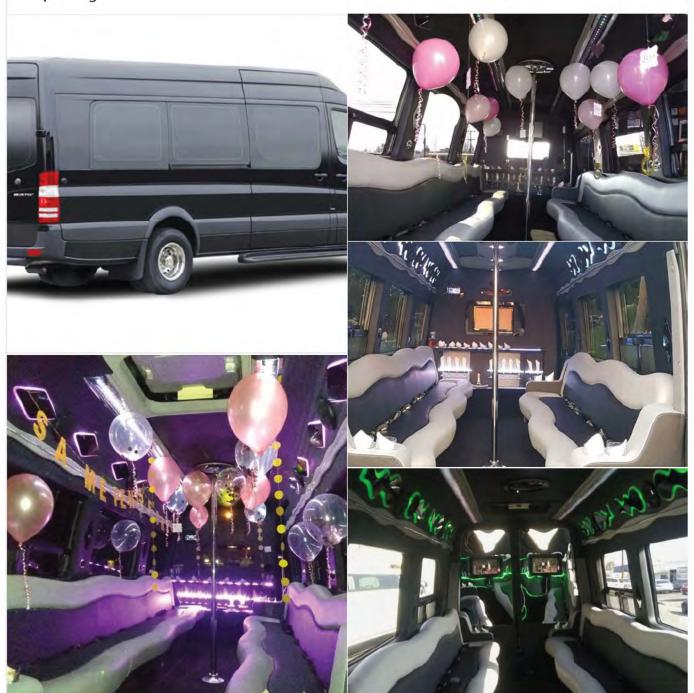

# New! Sprinter Limo Bus

It's a limousine. It's a party bus. It's just right for your group and budget. All the elegance and features you've come to love in our limos, now with room to dance!

The Sprinter Limo Bus fits up to 16 people (depending on the size of the passengers) and is available for rental throughout Orange, San Diego, Los Angeles or Riverside counties.