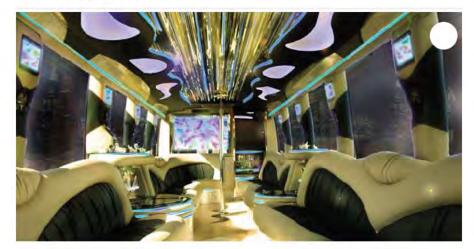

# Luxury Party Buses

Fully-equipped Party Buses, complete with luxury appointments, upgraded electronics and numerous amenities like a private VIP back room, restroom & removable dance poles....to keep everyone entertained.

Leave a message

Ou p g ty u cu i m-bui p ih - f--ki i e y u'l e f g :

• Holds up to 44 Passengers p i g t iz fih p g

• kBl ck Ext w/ i y Bl ck & Ta L i t & Ti
Wi ws makes you feel like a VIP

- Kck gSu u 5 u W/T ump gSub-Wo fes&P we fu Amp
- Multiple LCD screen TVs a display home movies, Hallywood Blockbusters, music videos, and more!
- Removable Chrome Dancer Pole(s) so you can show of (or si back and watch the show)
- I Fib Op c Li lets you set whatever mood you want (and Beats to Music)
- . Strobe Lighting dials he xci men del v m
- . Laser Light Show & Fog Machine
- On-b Bt m(Kpt PyRg)
- · Private VIP Room a he Back
- Marble Floors w/ Under-Seat Lighting
- utm Rims ( vey How u'eR li')
- eg Ba ( yur jywhty palfy j yubig
   b )