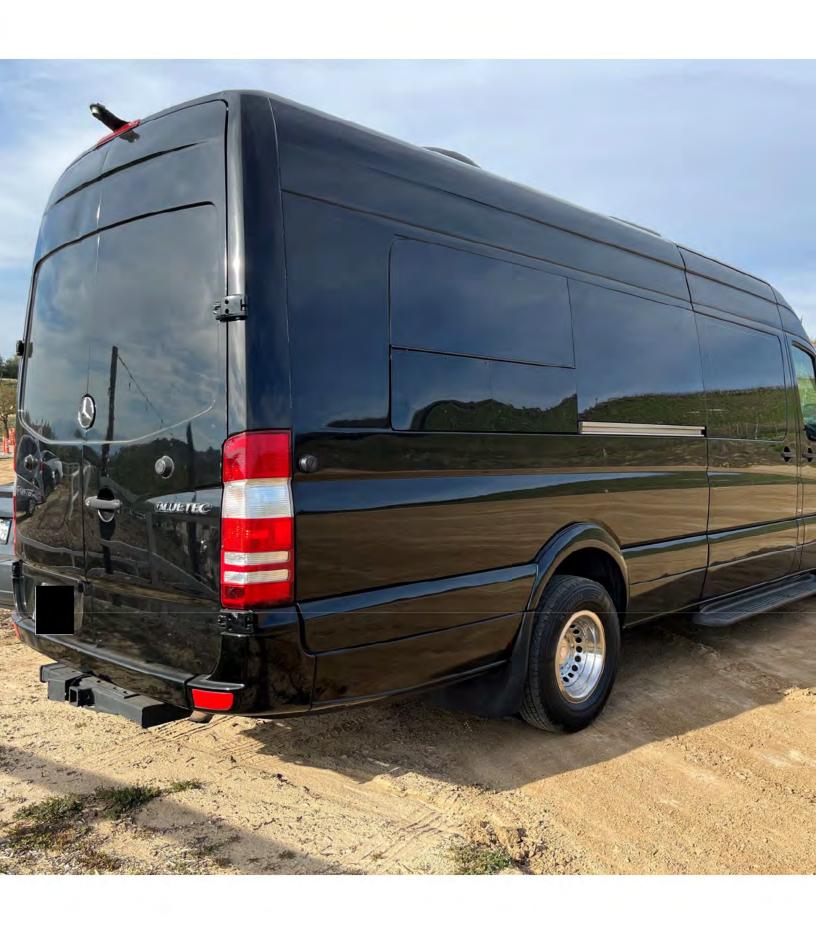

### **INTRODUCTION**

On March 11, 2024, I was assigned to investigate the operations and practices of White Rose Limousine, Inc (White Rose Limousine), after I observed their black Mercedes Sprinter (license plate: plate: ) operating after expiration at the Temecula Operation on February 16, 2024.